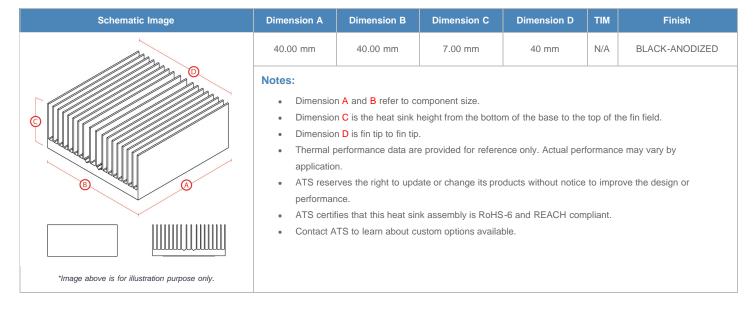

**

| AIR VELOCITY       |               | @200 LFM<br>1.0 M/S | @300 LFM<br>1.5 M/S | @400 LFM<br>2.0 M/S | @500 LFM<br>2.5 M/S | @600 LFM<br>3.0 M/S | @700 LFM<br>3.5 M/S | @800 LFM<br>4.0 M/S |
|--------------------|---------------|---------------------|---------------------|---------------------|---------------------|---------------------|---------------------|---------------------|
| THERMAL RESISTANCE | Unducted Flow | 12.44 °C/W          | 7.5 °C/W            | 5.4 °C/W            | 4.4 °C/W            | 3.8 °C/W            | 3.4 °C/W            | 3.1 °C/W            |
|                    | Ducted Flow   | 3.5                 | 2.9                 | 2.5                 | 2.3                 | 2.1                 | 2                   | 1.9                 |

## **Product Detail**